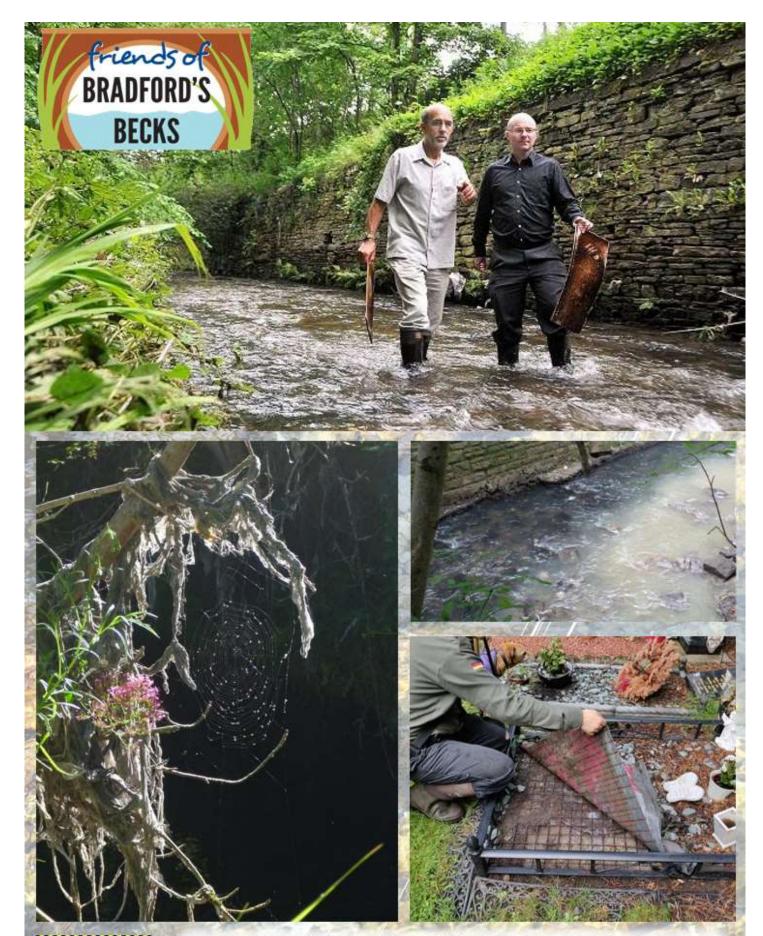

(Clockwise from top left)

Volunteers from FoBB explore Bradford Beck.

FoBB's campaign to identify and pursue pollution is filmed as part of a national day of BBC reporting on river pollution.

A spider makes its web amongst a tangle of wet wipes washed out of a sewer overflow.

The impact of a misconnected drain on the Beck.

Possibly the most unusual hidden drain we've found, hidden under a grave surround.

(Top) Volunteers from FoBB explore Bradford Beck
(Left) A spider makes its web amongst a tangle of wet wipes
washed out of a sewer overflow
(Top right) The impact of a misconnected drain on the Beck
Bottom right) Possibly the most unusual hidden drain we've found,
hidden under a grave surround