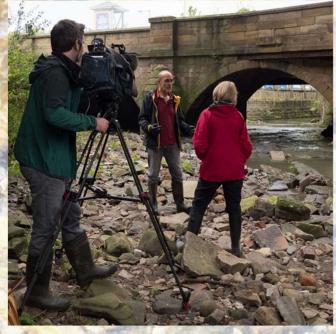

(Clockwise from top left)

Volunteers from FoBB explore Bradford Beck.

FoBB's campaign to identify and pursue pollution is filmed as part of a national day of BBC reporting on river pollution.

A spider makes its web amongst a tangle of wet wipes washed out of a sewer overflow.