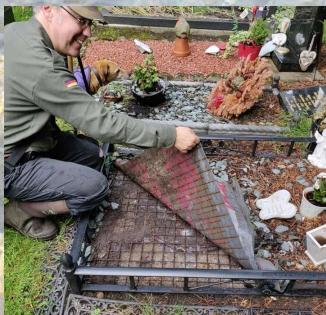

The impact of a misconnected drain on the Beck.

Possibly the most unusual hidden drain we've found, hidden under a grave surround.

(Top) Volunteers from FoBB explore Bradford Beck
(Left) A spider makes its web amongst a tangle of wet wipes
washed out of a sewer overflow
(Top right) The impact of a misconnected drain on the Beck
Bottom right) Possibly the most unusual hidden drain we've found,
hidden under a grave surround