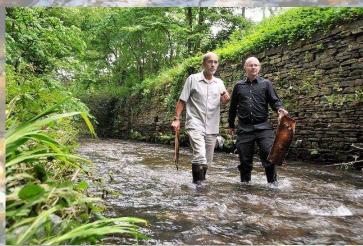

(Clockwise from top left)

Volunteers from FoBB explore Bradford Beck.

FoBB's campaign to identify and pursue pollution is filmed as part of a national day of BBC reporting on river pollution.

A spider makes its web amongst a tangle of wet wipes washed out of a sewer overflow.

The impact of a misconnected drain on the Beck.

Possibly the most unusual hidden drain we've found, hidden under a grave surround.

(Top) Volunteers from FoBB explore Bradford Beck
(Left) A spider makes its web amongst a tangle of wet wipes
washed out of a sewer overflow
(Top right) The impact of a misconnected drain on the Beck
Bottom right) Possibly the most unusual hidden drain we've found,
hidden under a grave surround