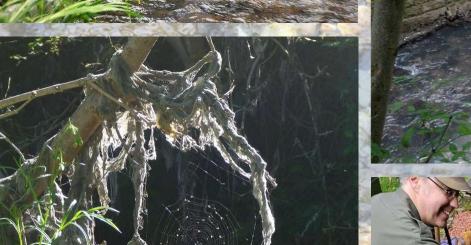

(Clockwise from top left)

Volunteers from FoBB explore Bradford Beck.

FoBB's campaign to identify and pursue pollution is filmed as part of a national day of BBC reporting on river pollution.

A spider makes its web amongst a tangle of wet wipes washed out of a sewer overflow.

The impact of a misconnected drain on the Beck.

Possibly the most unusual hidden drain we've found, hidden under a grave surround.

(Top) Volunteers from FoBB explore Bradford Beck
(Left) A spider makes its web amongst a tangle of wet wipes
washed out of a sewer overflow
(Top right) The impact of a misconnected drain on the Beck
Bottom right) Possibly the most unusual hidden drain we've found,
hidden under a grave surround