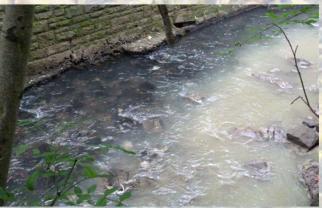

The impact of a misconnected drain on the Beck.

Possibly the most unusual hidden drain we've found, hidden under a grave surround.

(Top) Volunteers from FoBB explore Bradford Beck
(Left) A spider makes its web amongst a tangle of wet wipes
washed out of a sewer overflow
(Top right) The impact of a misconnected drain on the Beck
Bottom right) Possibly the most unusual hidden drain we've found,
hidden under a grave surround